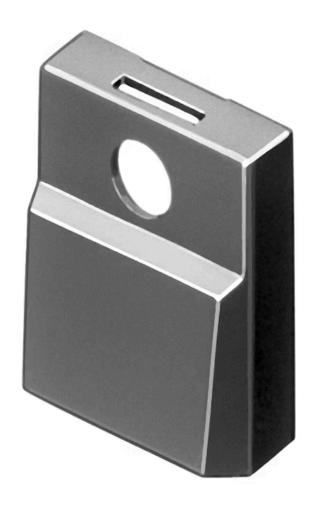

## 96-936.8 Lens

| PRODUCT RANGE              |                 |
|----------------------------|-----------------|
| Product Status:            | Phase-out       |
| FRONT                      |                 |
| Front form:                | Square          |
| OPERATING-/INDICATION PART |                 |
| Lens colour:               | Grey            |
| Lens material:             | Plastic         |
| Lens illumination:         | Illuminated     |
| Lens optics:               | opaque          |
| Marking symbol shape:      | none            |
| MECHANICAL CHARACTERISTICS |                 |
| Weight:                    | 0.001 kg        |
| CERTIFICATE                |                 |
| REACH:                     | REACH compliant |
| RoHS:                      | RoHS compliant  |
| OTHER                      |                 |

**Short Description:** Lens, 17.4 mm x 17.4 mm, Illuminated, Grey, Plastic

Dimension: 17.4 mm x 17.4 mm Colour RAL:

7012 RAL