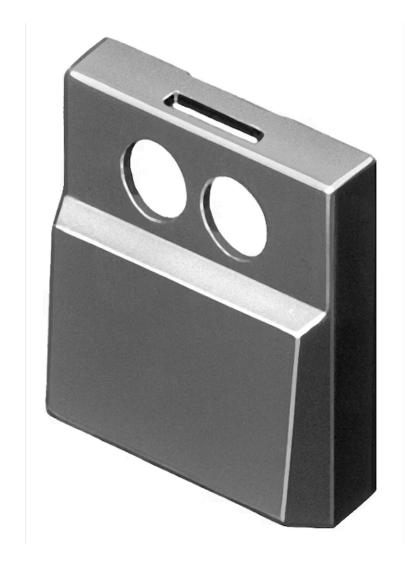

## 96-937.8 Lens

| FRONT                      |                                                     |
|----------------------------|-----------------------------------------------------|
|                            |                                                     |
| Front form:                | Square                                              |
|                            |                                                     |
| OPERATING-/INDICATION PART |                                                     |
| Lens colour:               | Grey                                                |
| Lens material:             | Plastic                                             |
| Lens illumination:         | Illuminated                                         |
| Lens optics:               | opaque                                              |
| Marking symbol shape:      | none                                                |
|                            |                                                     |
| MECHANICAL CHARATERISTIC   |                                                     |
| Weight:                    | 0.001 kg                                            |
|                            |                                                     |
| CERTIFICATE                |                                                     |
| REACH:                     | REACH compliant                                     |
| RoHS:                      | RoHS compliant                                      |
|                            |                                                     |
| OTHER                      |                                                     |
| Short Description:         | Lens, 17.4 mm x 17.4 mm, Illuminated, Grey, Plastic |
| Dimension:                 | 17.4 mm x 17.4 mm                                   |