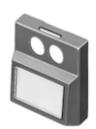

## 96-943.5 Lens

**PRODUCT RANGE** 

| Product Status: | Phase-out |  |
|-----------------|-----------|--|
|                 |           |  |
| FRONT           |           |  |

Front form: Square

| <b>OPERATING-/INDICATION P</b> | ART |
|--------------------------------|-----|
|                                |     |

| Lens colour:          | Green       |
|-----------------------|-------------|
| Lens material:        | Plastic     |
| Lens illumination:    | Illuminated |
| Lens optics:          | opaque      |
| Marking symbol shape: | Film insert |

## OTHER

| Short Description: | Lens, 17.4 mm x 17.4 mm, Illuminated, Green, Plastic |
|--------------------|------------------------------------------------------|
| Dimension:         | 17.4 mm x 17.4 mm                                    |