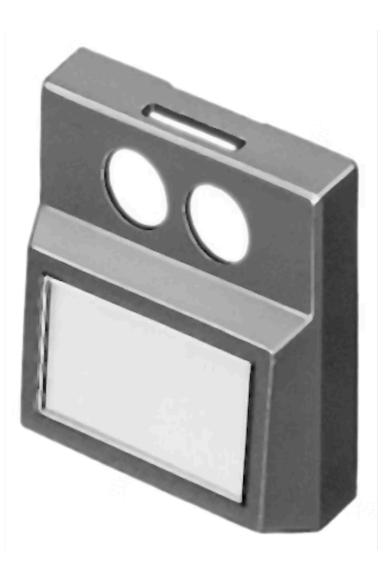

## 96-943.5 Lens

**PRODUCT RANGE** 

| Product Status: | Phase-out |  |
|-----------------|-----------|--|
|                 |           |  |
| FRONT           |           |  |

Front form: Square

| <b>OPERATING-/INDICATION P</b> | ART |
|--------------------------------|-----|
|                                |     |

| Lens colour:          | Green       |
|-----------------------|-------------|
| Lens material:        | Plastic     |
| Lens illumination:    | Illuminated |
| Lens optics:          | opaque      |
| Marking symbol shape: | Film insert |

## OTHER

| Short Description: | Lens, 17.4 mm x 17.4 mm, Illuminated, Green, Plastic |
|--------------------|------------------------------------------------------|
| Dimension:         | 17.4 mm x 17.4 mm                                    |