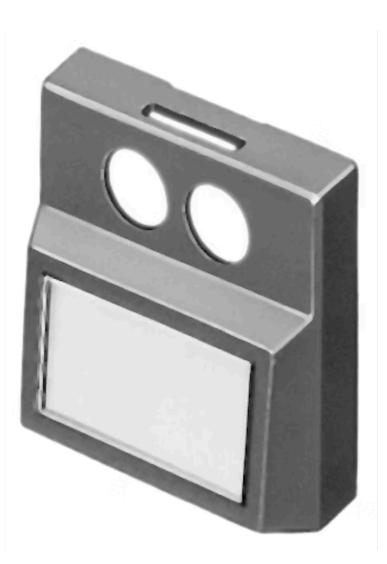

# 96-943.8 Lens

### FRONT

#### **OPERATING-/INDICATION PART**

| Lens colour:       | Grey        |
|--------------------|-------------|
| Lens material:     | Plastic     |
| Lens illumination: | Illuminated |
| Lens optics:       | opaque      |

# OTHER

| Short Description:  | Lens, 17.4 mm x 17.4 mm, Illuminated, Grey, Plastic |
|---------------------|-----------------------------------------------------|
| Dimension:          | 17.4 mm x 17.4 mm                                   |
| Product attributes: | For film insert                                     |
| Colour RAL:         | 7012 RAL                                            |