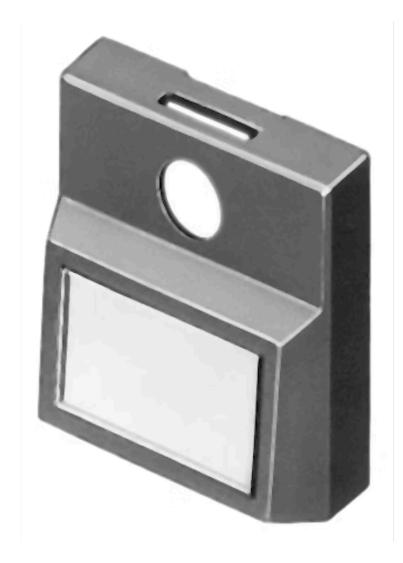

## Lens

96-

946.0

Distribution by Mouser

## 96-946.0 Lens

| FRONT                      |                                                      |
|----------------------------|------------------------------------------------------|
| Front form:                | Square                                               |
| OPERATING-/INDICATION PART |                                                      |
|                            |                                                      |
| Lens colour:               | Black                                                |
| Lens material:             | Plastic                                              |
| Lens illumination:         | Illuminated                                          |
| Lens optics:               | opaque                                               |
| Marking symbol shape:      | Film insert                                          |
| MECHANICAL CHARATERISTIC   |                                                      |
|                            |                                                      |
| Weight:                    | 0.001 kg                                             |
| CERTIFICATE                |                                                      |
| REACH:                     | REACH compliant                                      |
| RoHS:                      | RoHS compliant                                       |
|                            |                                                      |
| OTHER                      |                                                      |
| Short Description:         | Lens, 17.4 mm x 17.4 mm, Illuminated, Black, Plastic |
| Dimension:                 | 17.4 mm x 17.4 mm                                    |