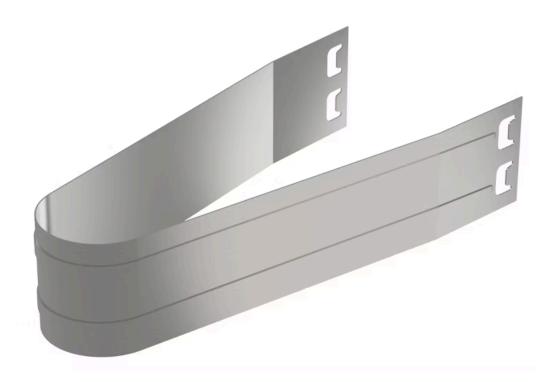

## Lens remover

98-968

https://mouser.eao.com/p/98-968

## 98-968 Lens remover

| DDA | DUCT | DAN        | CE |
|-----|------|------------|----|
| FNU | 0001 | <b>NAN</b> | GE |

**Product Status:** 

Phase-out

## **MECHANICAL CHARACTERISTICS**

| Weight:             | 0.004 kg                                         |  |
|---------------------|--------------------------------------------------|--|
|                     |                                                  |  |
| OTHER               |                                                  |  |
| Short Description:  | Lens remover, Metal                              |  |
| Titel Accessory:    | Lens remover                                     |  |
| Material:           | Metal                                            |  |
| Product attributes: | For dismantling of the square lens, flush design |  |